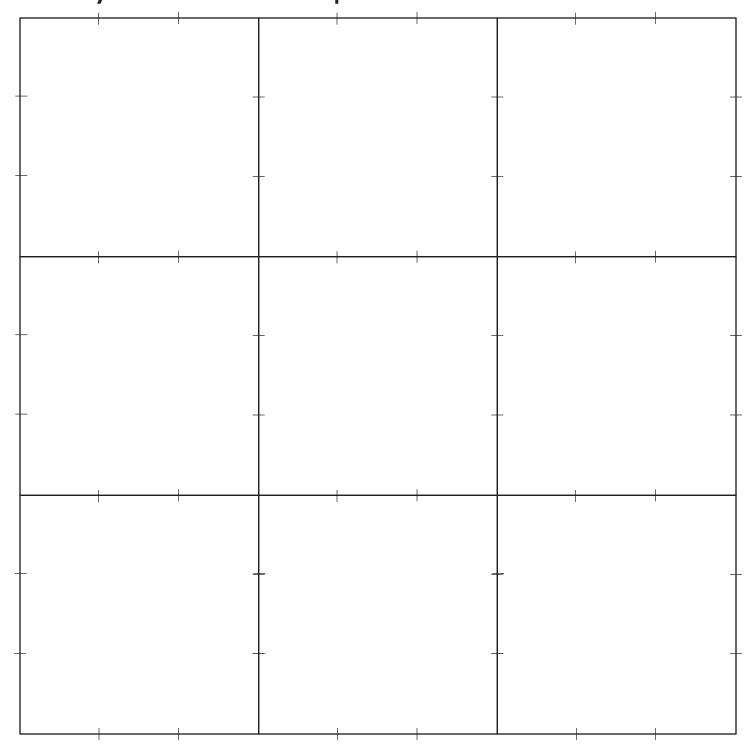

## Infinity Tiles BLANK Template

## Instructions:

- 1. Print out the template.
- 2. Sketch your own designs on the tiles making sure to connect the designs at the tick marks. Each tick mark should only connect to one other tick mark! See Pattern guide for pre-designed template to understand how designs should work.
- 3. Color template with two colors.
- 4. Glue your template to a piece of cardboard. Let dry.
- 5. Cut out individual tiles.