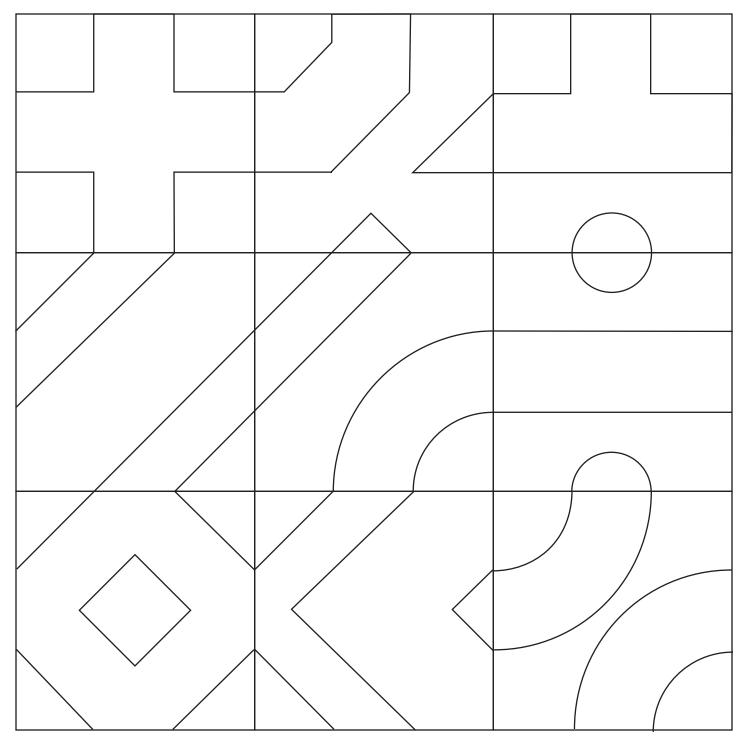

## **Infinity Tiles Template**

## Instructions:

- 1. Print out the template.
- 2. Color template with two colors using the Pattern Guide.
- 3. Glue your template to a piece of cardboard. Let dry.
- 4. Cut out individual tiles.

Pattern Guide